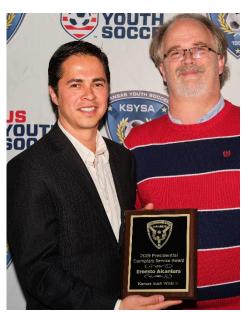

#### 2019: Ernesto Alcantara – Wichita, Kansas

19 Years of Coaching & Counting

- Director & Head Coach of Kansas Rush Wichita Jr. Academy
- 2008-2017 Kansas ODP Boys & Girls Coach
- 2009 Midwest ODP Regional Volunteer Assistant Coach for 18U Girls team in Brazil
- 2018 Kansas State Cup Champion 19U Girls
- Continual success of having players committed to play college soccer at all divisional levels
- At one time had a 100% of his players on a team committed to play collegiate soccer and continue their academic success.