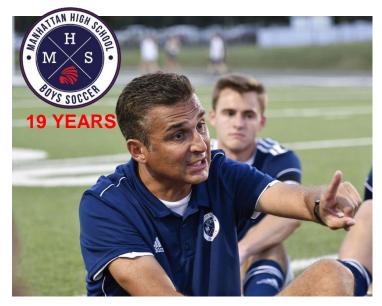

The first ever recipient of the award is Mr. Francisco "Frank" X. Alonso, Manhattan High School Head Coach and Sporting Kaw Valley Club Coach, for his decades of service to developing soccer in Manhattan, Kansas at all levels and impacting the lives of thousands of player until his passing on November 4, 2018 at the young age of 52. He will be missed by many but his legacy on soccer within Kansas will now live on forever.

# The Presidential Exemplary Service Award Recipients

2018: Frank X. Alonso – Manhattan, Kansas

Manhattan High School Records

- Winningest Coach in MHS Soccer Program History with 225 Wins; 110 Loses; 17 Draws
- Record setting 18 winning seasons in program history
- Finalist: 6 Sub-State & 2 Regional
- Championships: 9 Regional & 3 Sub-State
- <u>6A State Championships:</u>
  - 2013 State Finalist
  - 2017 3<sup>rd</sup> Place
  - 2018 State Finalist
- 2018 Centennial League Coach of the Year
- 2018 6A All State Coach of the Year
- 2018 KSYSA Presidential Exemplary Service Award Recipient
- 2019 Kansas Soccer Hall of Fame Inductee